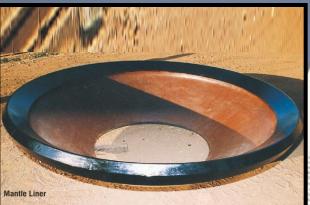

#### Crushers and Engineering Wear Parts

 Bowl and Mantle Liners for Cone and Gyratory Crushers for METSO NORDBERG, SVEDELA, HEC.

- Jaw Plate for Crushers .
- High Manganese and Alloy steel Wear Parts.