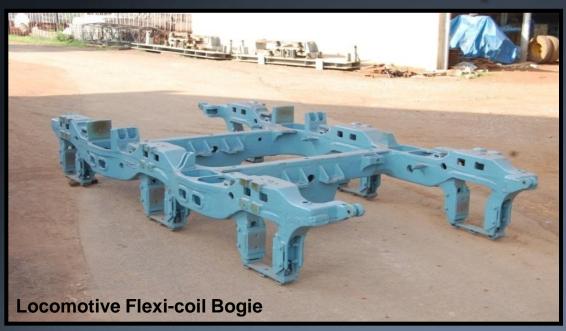

#### • Locomotive Bogie Frames:

- One of the biggest manufacturers of Locomotive Bogie Frames and also exporting to USA.

#### Largest Manufacturer of Locomotive Under Carriages to Railways

Cast Steel Locomotive Bogie Frame Assembly (6½ ton)

#### **Locomotive Components**