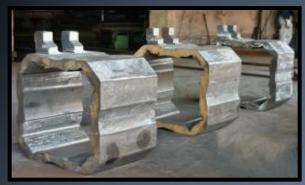

#### Crushers and Engineering Wear Parts

 Bowl and Mantle Liners for Cone and Gyratory Crushers for METSO NORDBERG, SVEDELA, HEC.

- Jaw Plate for Crushers .
- High Manganese and Alloy steel Wear Parts.