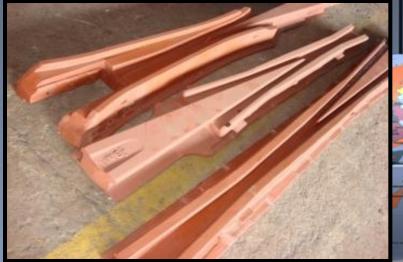

# Frogs & Inserts (Manganese Steel)

#### Crossings for Tracks (Manganese Steel)