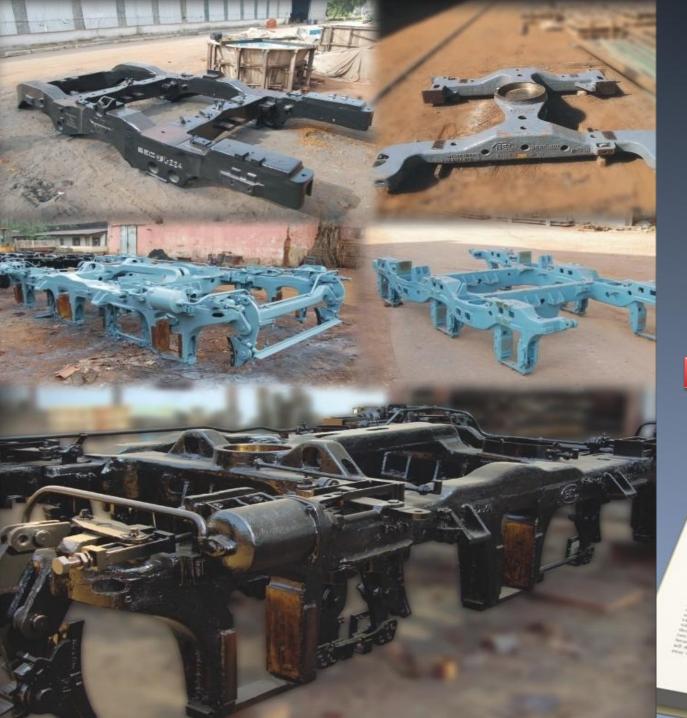

#### Largest Manufacturer of Locomotive Under Carriages to Railways

Cast Steel Locomotive Bogie Frame Assembly (6½ ton)

#### **Locomotive Components**

# Freight Car