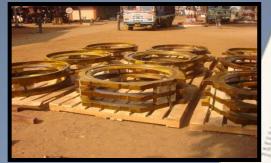

# Frogs & Inserts (Manganese Steel)

#### Crossings for Tracks (Manganese Steel)