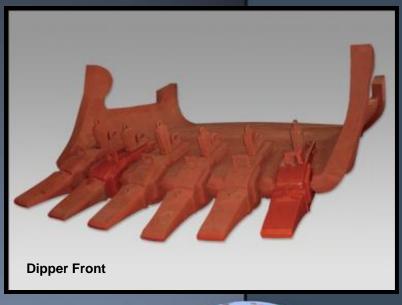

#### Shovels & HEMMS

- Bucket Assemblies for P&H, MARION, EKG, HEC, BEML SHOVELS.
- Lip Castings, Front Walls, Dipper Assemblies from 4.6/5.0 cum to 20 cum for P&H, MARION, EKG, HEC, BEML SHOVELS
- Crawler Chain for Shovels.
- Tooth Assemblies and Integrated Tooth Points.