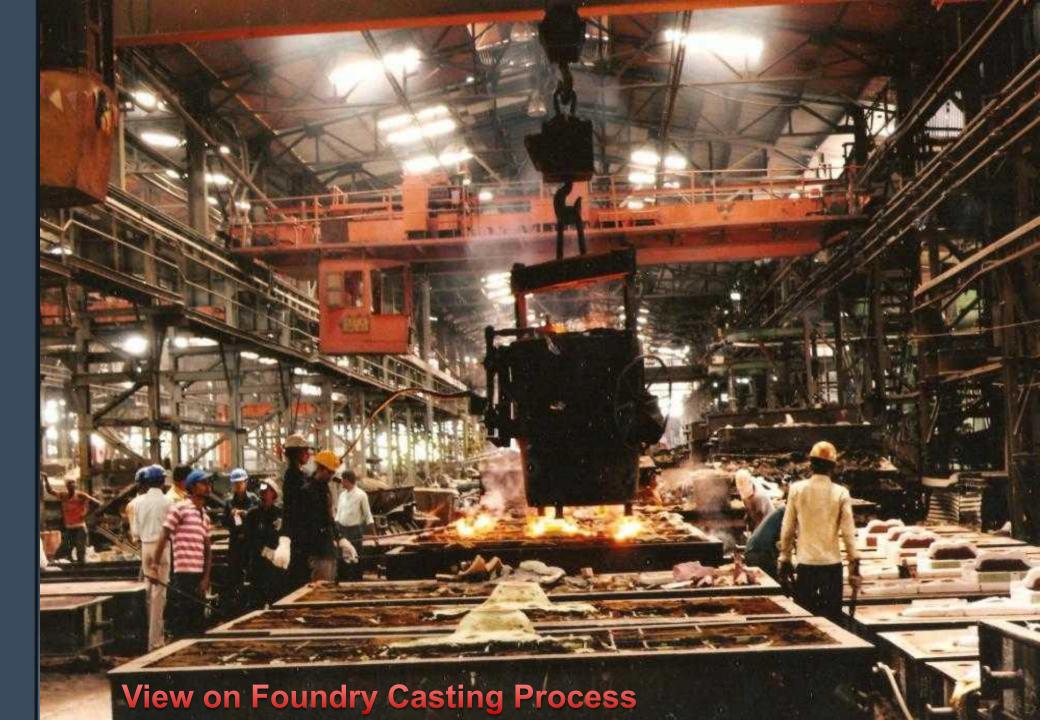

#### **Facilities**

- BEC Steel Foundry is robustly built to undertake its manufacturing activities. The Foundry consists of two
  elaborate factory sites and is equipped with a combination of all required Equipments and machinery to
  handle its manufacturing activities.
- Latest equipment additions have not only enhanced the level of quality and productivity, but recent
  expansion of the facilities has enhanced manufacturing space to 0.3 million sq. meters. And above all, our
  upgraded infrastructure allows all work to be handled quickly and efficiently. The extensive machine shop
  with recently added CNC Machining Centres is capable of speedy & quality products.
- The salient features of our facilities are as under:
  - Casting Simulation Modeling
  - Pattern & Method Shop
  - No Bake Molding Facilities
  - KWS Heavy Duty jolt Squeeze
  - Three Phase Direct ARC Furnace
    - Induction Furnace
  - Lab & Testing facilities including:
    - » Chemical & Mechanical Testing
    - » NDT including in-house Radiography
  - Dedicated Machine Shop