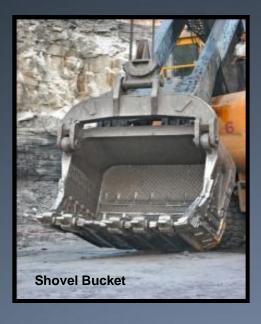

#### Shovels & HEMMS

- Bucket Assemblies for P&H, MARION, EKG, HEC, BEML SHOVELS.
- Lip Castings, Front Walls, Dipper Assemblies from 4.6/5.0 cum to 20 cum for P&H, MARION, EKG, HEC, BEML SHOVELS
- Crawler Chain for Shovels.
- Tooth Assemblies and Integrated Tooth Points.