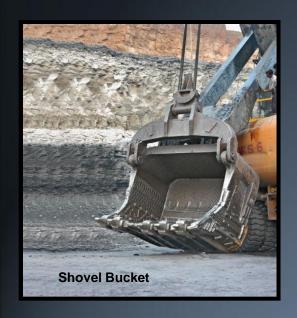

#### Shovels & HEMMS

- Bucket Assemblies for P&H, MARION, EKG, HEC, BEML SHOVELS.
- Lip Castings, Front Walls, Dipper Assemblies from 4.6/5.0 cum to 20 cum for P&H, MARION, EKG, HEC, BEML SHOVELS
- Crawler Chain for Shovels.
- Tooth Assemblies and Integrated Tooth Points.